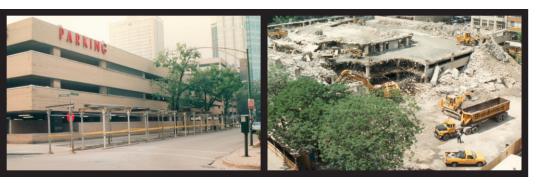

## PROJECT BACKGROUND

The Northwestern University Hospital parking garage was a four-story concrete structure located in downtown Chicago adjacent to Northwestern Hospital. Brandenburg completed the project in 30 days to finish ahead of an aggressive schedule. The garage was located in the midst of heavily traveled pedestrian walkways and adjacent to hospital buildings including an infectious control wing. The work was completed with a minimum of dust or noise, and without disrupting nearby daily activities.

## SCOPE OF WORK

Completely removed concrete structure and foundations

Provided protection for adjacent pedestrian and vehicular traffic

Implemented strict dust control procedures

Completed project on schedule