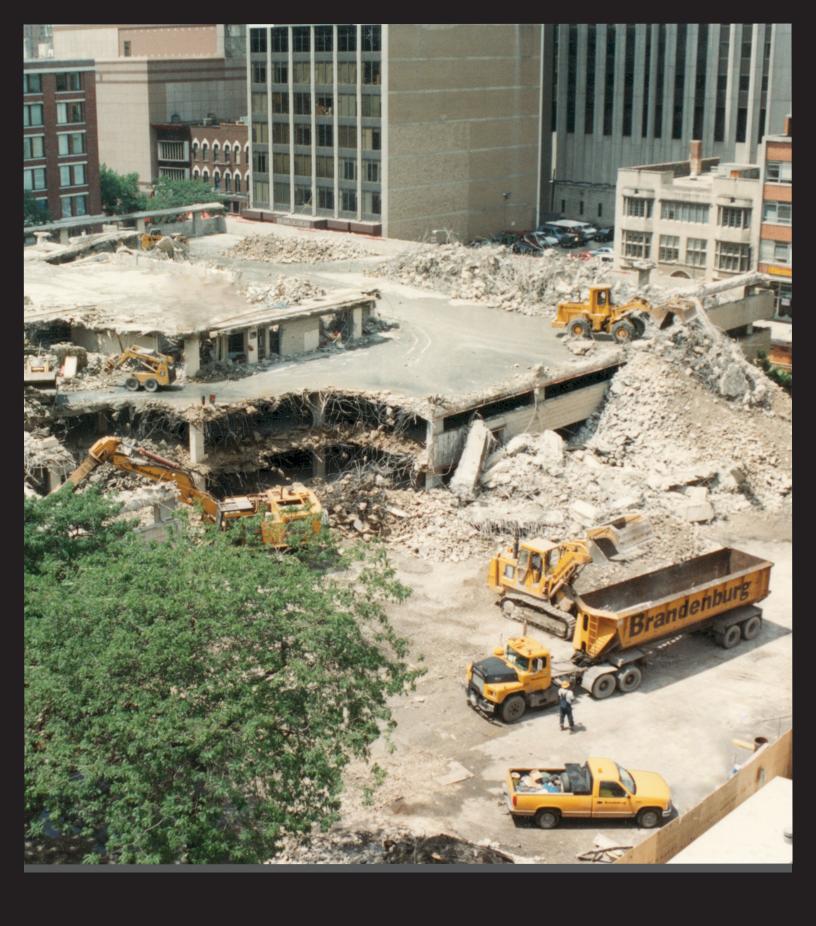

## PROJECT BACKGROUND

The Northwestern University Hospital parking garage was a four-story concrete structure located in downtown Chicago adjacent to Northwestern Hospital. Brandenburg completed the project in 30 days to finish ahead of an aggressive schedule. The garage was located in the midst of heavily traveled pedestrian walkways and adjacent to hospital buildings including an infectious control wing. The work was completed with a minimum of dust or noise, and without disrupting nearby daily activities.

## SCOPE OF WORK

Completely removed concrete structure and foundations

Provided protection for adjacent pedestrian and vehicular traffic

Implemented strict dust control procedures

Completed project on schedule